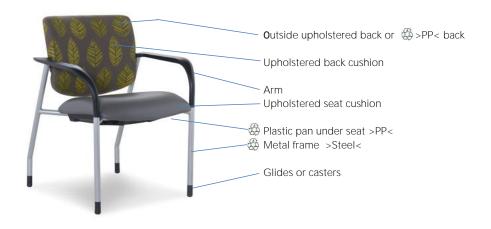

## Disassembly and Recycling Instructions

Models: Multipurpose chairs with and without upholstery DELTA□

Time per chair: 12 minutes. No special training or skills needed.

- 1. Pry outer back away from back cushion. If outside back is plastic, recycle
- 2. Remove back from metal back support. Discard upholstered or wood backs. Recycle if plastic.
- 3. Remove arms. Unscrew if fasteners visible. Knock out of sockets with a hammer if no fasteners visible. Discard arms.
- 4. Unscrew seat trim from bottom of seat. Recycle seat trim.
- 5. Unscrew seat from chair frame. Discard upholstered or wood seats. Recycle plastic seats.
- 6. Recycle steel frame.