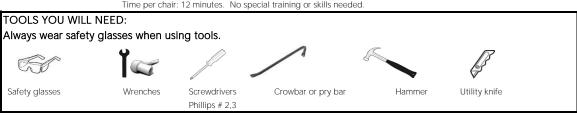

## Disassembly and Recycling Instructions

Models: Multipurpose chairs with and without upholstery DELTA□

Time per chair: 12 minutes. No special training or skills needed.

- 1. Pry outer back away from back cushion. If outside back is plastic, recycle
- 2. Remove back from metal back support. Discard upholstered or wood backs. Recycle if plastic.
- 3. Remove arms. Unscrew if fasteners visible. Knock out of sockets with a hammer if no fasteners visible. Discard arms.
- 4. Unscrew seat trim from bottom of seat. Recycle seat trim.
- 5. Unscrew seat from chair frame. Discard upholstered or wood seats. Recycle plastic seats.
- 6. Recycle steel frame.